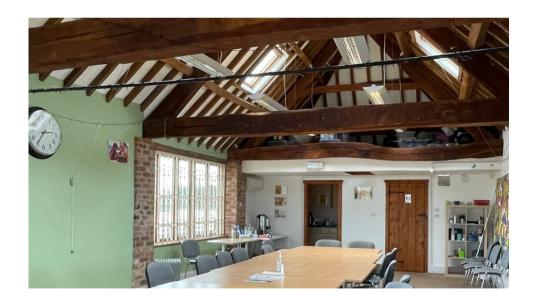

### DESCRIPTION

Meadow Barn is situated in a unique rural setting with views of the surrounding countryside.

The building is temperature controlled by way of a ground source heat pump plus a separate climate control system. The site also incorporates a gated intercom entry system for additional security.

#### ACCOMMODATION

The property is an attractive barn conversion, which compromises a large open plan office/meeting space, kitchen and two WCs. It also benefits from a mezzanine storage area and a feature vaulted, exposed beamed ceiling.