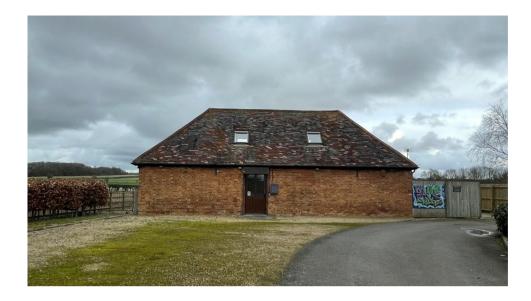

### DESCRIPTION

Meadow Barn is situated in a unique rural setting with views of the surrounding countryside.

The building is temperature controlled by way of a ground source heat pump plus a separate climate control system. The site also incorporates a gated intercom entry system for additional security.