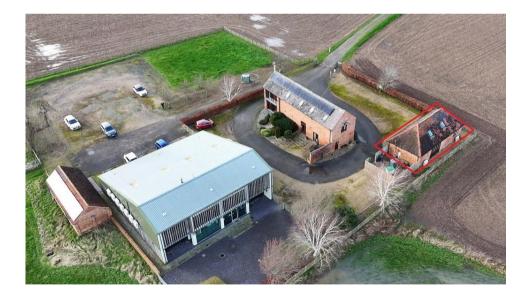

#### LOCATION

Newnham Grounds Farm is situated in idyllic open countryside just off the Fosse Way, west of Rugby. The property is located on Kings Newnham Lane, which links to the Fosse Way (B4455) providing access to Rugby via the A428 and Coventry via the A46. From Rugby and Coventry, motorway access is provided for the M1, M6 and M45.

### DESCRIPTION

Meadow Barn is situated in a unique rural setting with views of the surrounding countryside.

The building is temperature controlled by way of a ground source heat pump plus a separate climate control system. The site also incorporates a gated intercom entry system for additional security.