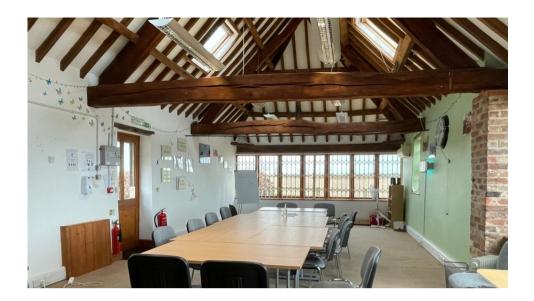

#### ACCOMMODATION

The property is an attractive barn conversion, which compromises a large open plan office/meeting space, kitchen and two WCs. It also benefits from a mezzanine storage area and a feature vaulted, exposed beamed ceiling.