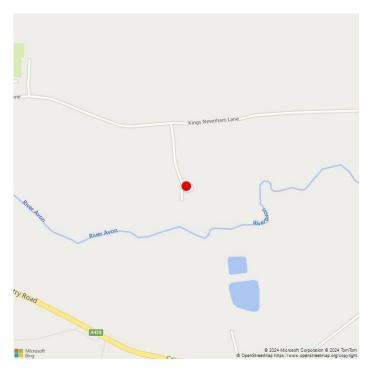

#### LOCATION

Newnham Grounds Farm is situated in idyllic open countryside just off the Fosse Way, west of Rugby. The property is located on Kings Newnham Lane, which links to the Fosse Way (B4455) providing access to Rugby via the A428 and Coventry via the A46. From Rugby and Coventry, motorway access is provided for the M1, M6 and M45.