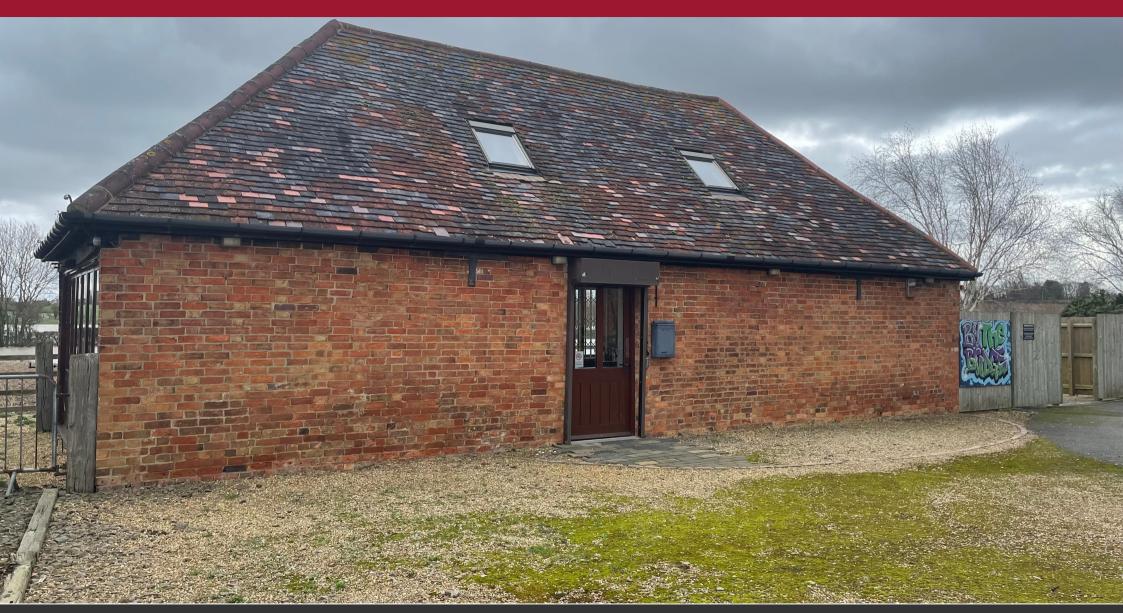

### DESCRIPTION

Meadow Barn is situated in a unique rural setting with views of the surrounding countryside.

The building is temperature controlled by way of a ground source heat pump plus a separate climate control system. The site also incorporates a gated intercom entry system for additional security.

#### ACCOMMODATION

The property is an attractive barn conversion, which compromises a large open plan office/meeting space, kitchen and two WCs. It also benefits from a mezzanine storage area and a feature vaulted, exposed beamed ceiling.