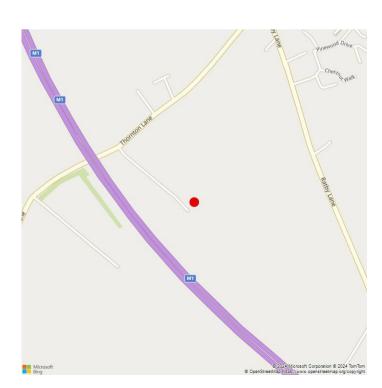

#### LOCATION

Th Oaks is situated to the South West of the village of Markfield which benefits from transport links to the M1 & A50. The Property is located off Thornton Lane just prior to the M1 motorway bridge.