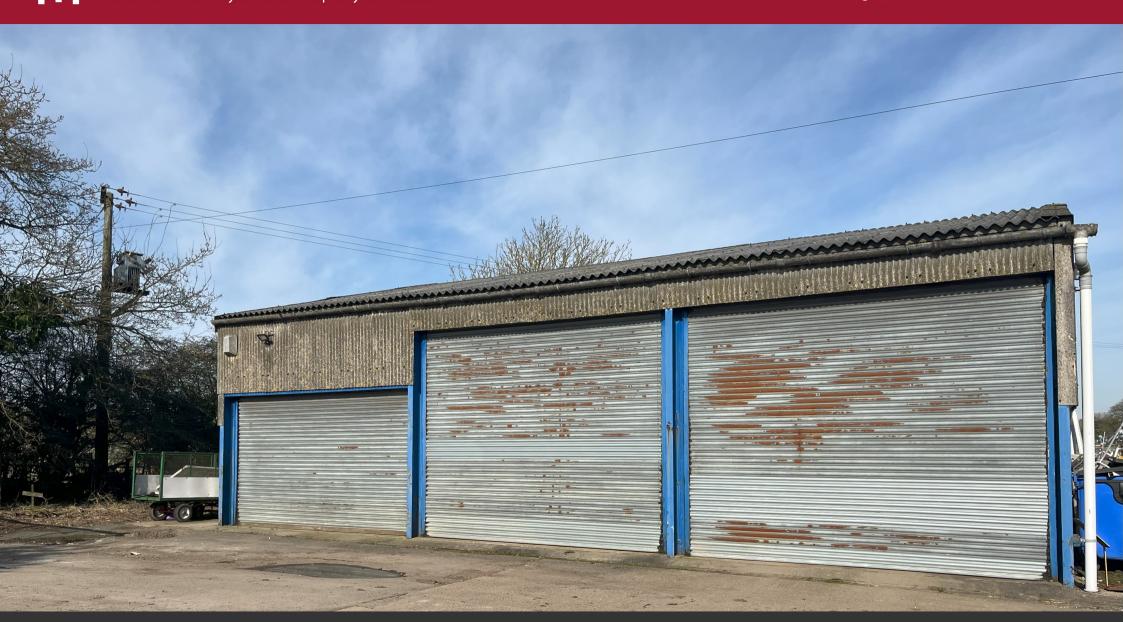

Eden House, 8 St John's Business Park, Rugby Road, Lutterworth LE17 4HB

TO LET £12,000 Per annum

UNIT 1 THE OAKS, RATBY LANE MARKFIELD LE67 9RP

- Secure Rural Unit
- 1,507 sq ft GIA
- 3 Roller Shutter Doors

### **DESCRIPTION**

A portal frame workshop building providing space for a variety of storage and agricultural uses. The space benefits from three phase electrics, high bay lighting and three electric roller shutter doors. Toilets are available on site.