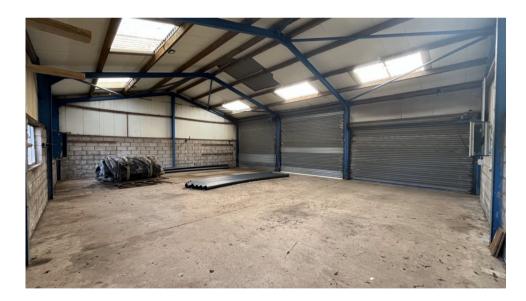

### **DESCRIPTION**

A portal frame workshop building providing space for a variety of storage and agricultural uses. The space benefits from three phase electrics, high bay lighting and three electric roller shutter doors. Toilets are available on site.

#### **ACCOMMODATION**

The workshop has been measured in accordance with the RICS Code of Measuring Practice and provides a total Gross Internal Area of 140 Sq. M. (1,507 Sq. Ft.).