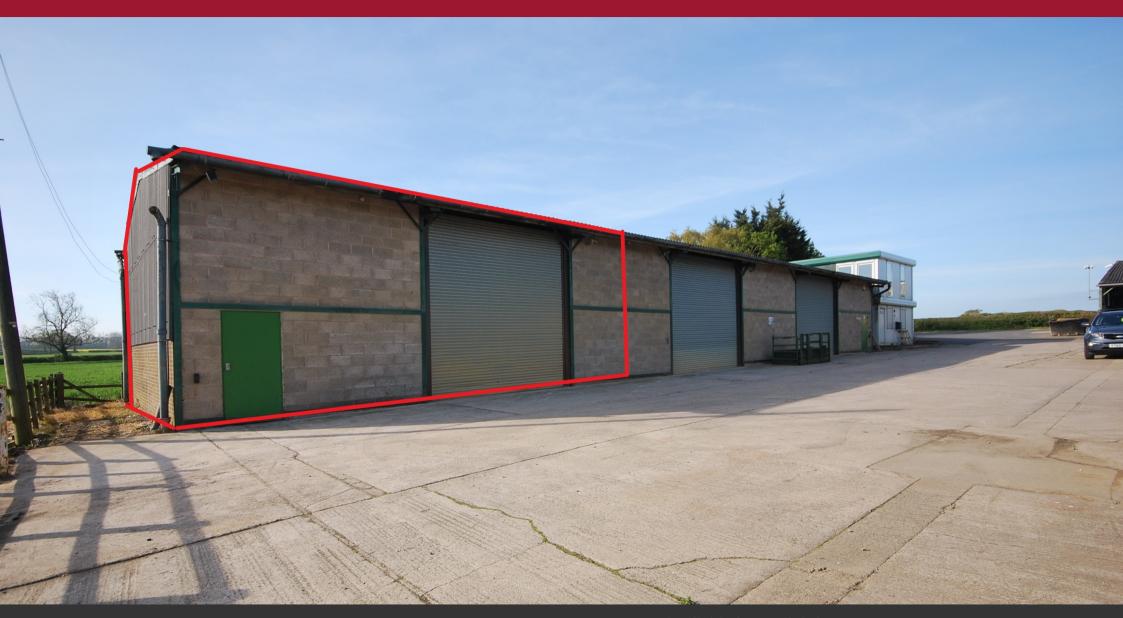

#### DESCRIPTION

A secure modern portal frame space ideal for use as a workshop or storage facility. The unit has the benefit of 3 phase electricity, concrete flooring, electrically operated roller shutter door and high bay lighting. The business park also benefits from on site CCTV, central toilet block and a gated access way.

#### **ACCOMMODATION**

The Property has been measured on a Gross Internal Area basis as defined within the RICS Code of Measuring Practice and provides 1,263 Sq. Ft (117.34 Sq.M).

SERVICE CHARGE INFORMATION
The Tenant will be responsible for
contributing towards the service charges for
the common areas of the Business Park.