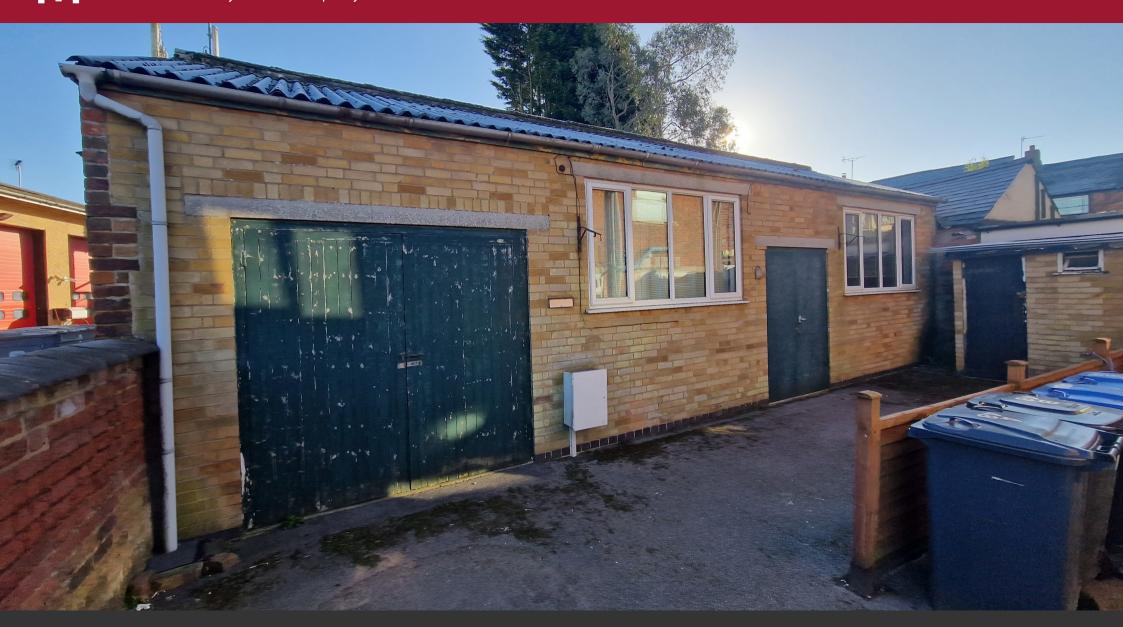

- Single Storey Property
- 565 sq.ft
- Town centre location

### DESCRIPTION

Secure unit which is ideal for storage and warehousing. The unit benefits from two access doors, power, eaves height of 3 meters and a concrete floor with a hard wearing carpet. Car parking is not provided.