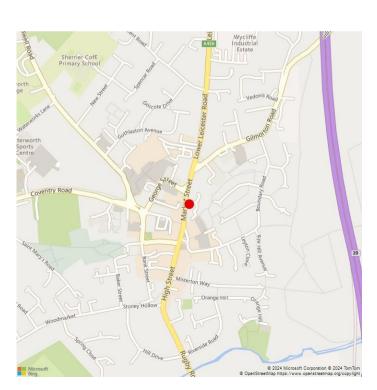

### LOCATION

The Property is situated off Leicester Road, Lutterworth in the heart of the Lutterworth Business District. The Property occupies an excellent position, with easy access to the town's comprehensive facilities and superb transport links. The Property is just one mile from Junction 20 of the M1 motorway, 5 miles from Junction1 of the M6 and in close proximity to the A5 and A14.