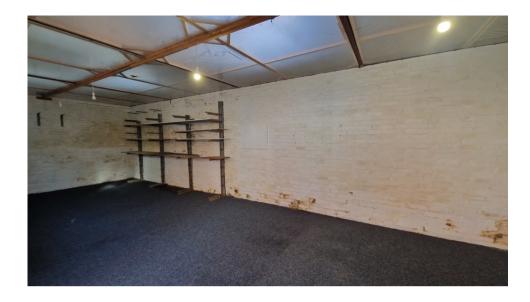

### DESCRIPTION

Secure unit which is ideal for storage and warehousing. The unit benefits from two access doors, power, eaves height of 3 meters and a concrete floor with a hard wearing carpet. Car parking is not provided.

#### **ACCOMMODATION**

The Property has been measured on a Gross Internal Area (GIA) basis in accordance with the RICS Code of Measuring Practice.

The GIA is 565 sq ft (52.45 sq m)

SERVICE CHARGE INFORMATION