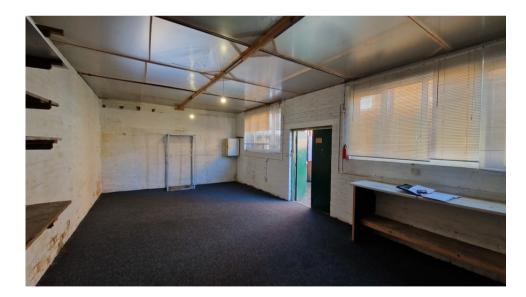

### DESCRIPTION

Secure unit which is ideal for storage and warehousing. The unit benefits from two access doors, power, eaves height of 3 meters and a concrete floor with a hard wearing carpet. Car parking is not provided.

#### **ACCOMMODATION**

The Property has been measured on a Gross Internal Area (GIA) basis in accordance with the RICS Code of Measuring Practice.

The GIA is 565 sq ft (52.45 sq m)

SERVICE CHARGE INFORMATION