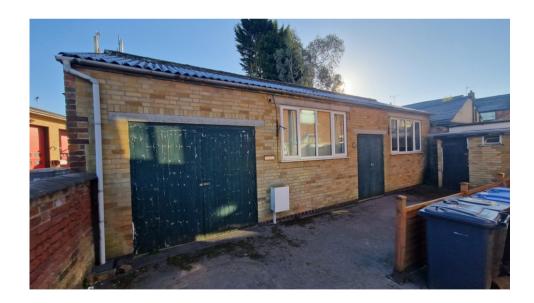

### LOCATION

The Property is situated off Leicester Road, Lutterworth in the heart of the Lutterworth Business District. The Property occupies an excellent position, with easy access to the town's comprehensive facilities and superb transport links. The Property is just one mile from Junction 20 of the M1 motorway, 5 miles from Junction1 of the M6 and in close proximity to the A5 and A14.

### DESCRIPTION

Secure unit which is ideal for storage and warehousing. The unit benefits from two access doors, power, eaves height of 3 meters and a concrete floor with a hard wearing carpet. Car parking is not provided.