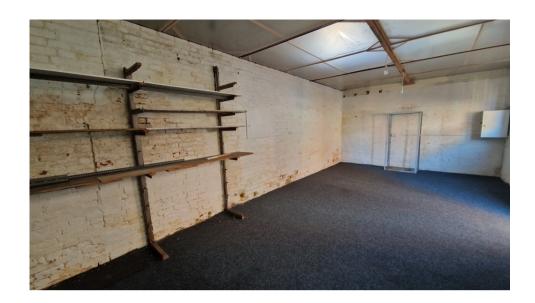

### DESCRIPTION

Secure unit which is ideal for storage and warehousing. The unit benefits from two access doors, power, eaves height of 3 meters and a concrete floor with a hard wearing carpet. Car parking is not provided.

#### **ACCOMMODATION**

The Property has been measured on a Gross Internal Area (GIA) basis in accordance with the RICS Code of Measuring Practice.

The GIA is 565 sq ft (52.45 sq m)

SERVICE CHARGE INFORMATION