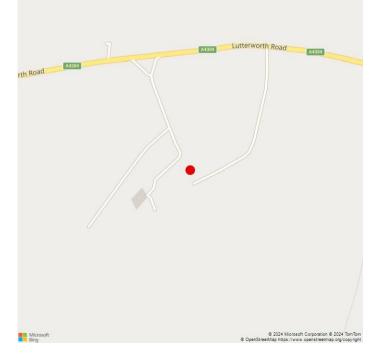

#### LOCATION

Rainbow Fields Farm Barn is conveniently located within 5 miles of the M1 providing easy access to the A14, M69 and M42. The property is located off Lutterworth Road. The village facilities included a pub, petrol station, post office, village school, a Church and the nearby Kilworth House Hotel.