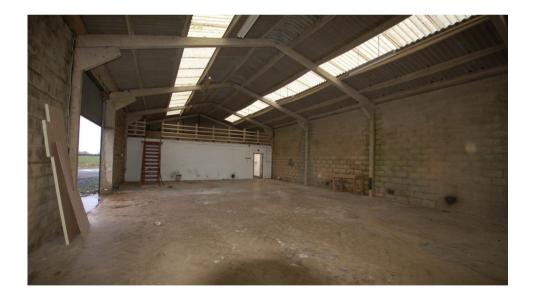

# DESCRIPTION

The Property benefits from LED lighting, a concrete floor, roller shutter door and personnel door. There is also perimeter 240v power and profile cladding. To the front elevation of the Property is parking for approximately 4 cars. There is an office section which is fitted with LED lighting, tea-making facilities and WC.

# ACCOMMODATION

The Property The Property has been measured on a Gross Internal Area (GIA) basis in accordance with the RICS Code of Measuring Practice.

The GIA is 3,516 sq ft (327 sq m)