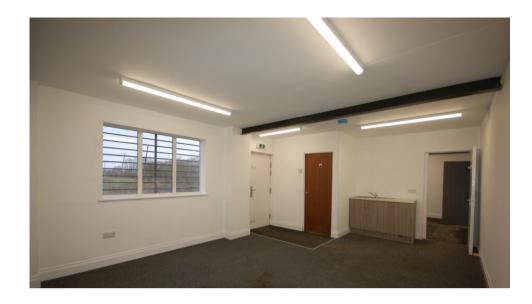

# DESCRIPTION

The Property benefits from LED lighting, a concrete floor, roller shutter door and personnel door. There is also perimeter 240v power and profile cladding. To the front elevation of the Property is parking for approximately 4 cars. There is an office section which is fitted with LED lighting, tea-making facilities and WC.