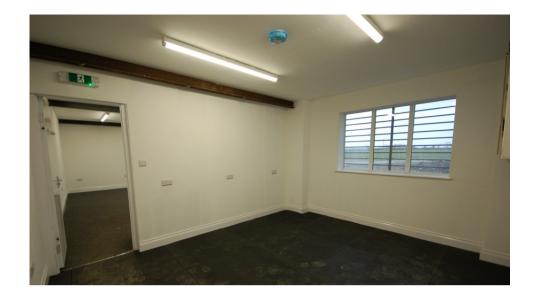

# DESCRIPTION

The Property benefits from LED lighting, a concrete floor, roller shutter door and personnel door. There is also perimeter 240v power and profile cladding. To the front elevation of the Property is parking for approximately 4 cars. There is an office section which is fitted with LED lighting, tea-making facilities and WC.