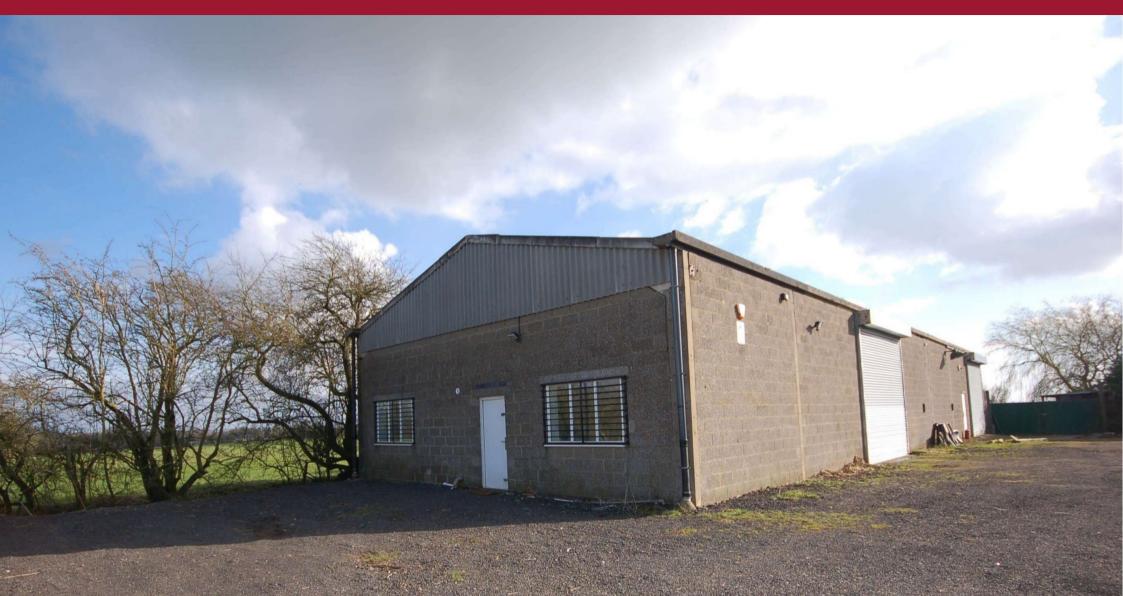

# 01455 559030

Eden House, 8 St. John's Business Park, Rugby Road, Lutterworth LE17 4HB

TO LET £12,950 Per annum RAINBOW FIELDS FARM, LUTTERWORTH ROAD NORTH KILWORTH | LE17 6JE

- 1,615 sq.ft. (150 sq.m) with Office Section
- Storage building with roller shutter door
- Close proximity to J20 of M1
- No motor trades allowed

# DESCRIPTION

The Property benefits from LED lighting, a concrete floor, roller shutter door and personnel door. There is also perimeter 240v power and profile cladding. To the front elevation of the Property is parking for approximately 4 cars. There is an office section which is fitted with LED lighting, tea-making facilities and WC.