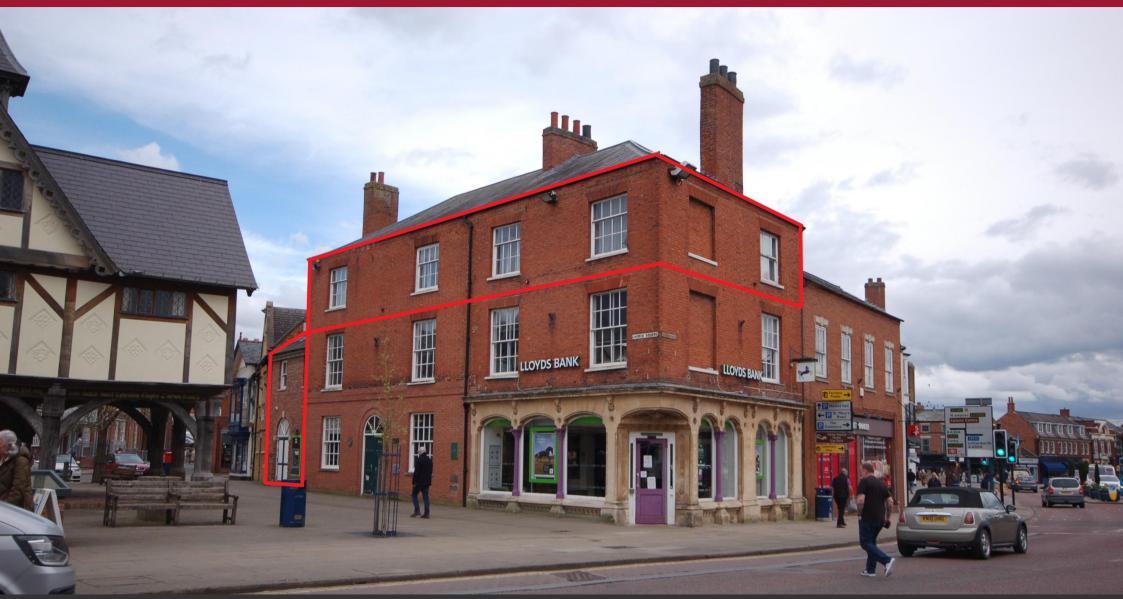

# 01455 559030

Eden House, 8 St. John's Business Park, Rugby Road, Lutterworth LE17 4HB

TO LET £10.00 Per sq foot

2ND FLOOR , 40 THE SQUARE MARKET HARBOROUGH | LE16 7PA

- Prominent Grade II Listed Building
- Town Centre Location
- Pending Refurbishment
- 1st and 2nd floors available separately

The Property occupies a central and prominent position fronting High Street. Local occupiers include The White Company, W H Smiths, Crew Clothing Company, FatFace, Pizza Express and Starbucks.