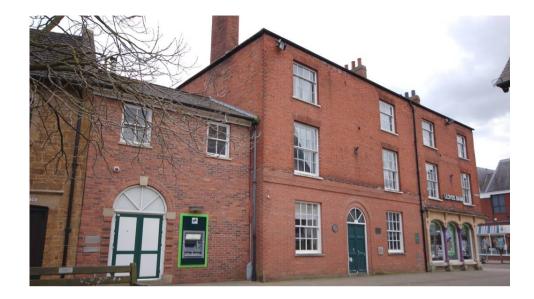

The Property occupies a central and prominent position fronting High Street. Local occupiers include The White Company, W H Smiths, Crew Clothing Company, FatFace, Pizza Express and Starbucks.

Access to the first and second floors is from the pedestrianised area to the side of the building.

Please note there are no parking facilities with the Property.